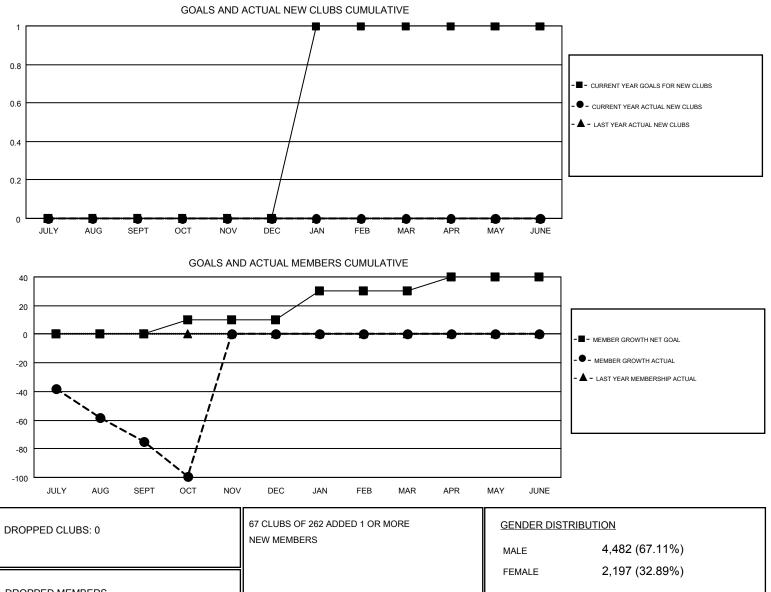

## GMT: CINDY GREGG

| CI | MT | CA. | 1 |
|----|----|-----|---|
| G  |    | Un. | 1 |

| Clubs                 |               |           |               | Members               |                           |                         |                                                    |
|-----------------------|---------------|-----------|---------------|-----------------------|---------------------------|-------------------------|----------------------------------------------------|
| RESULTS FOR 2018-2019 |               |           |               | RESULTS FOR 2018-2019 |                           |                         |                                                    |
| QUARTER               | NEW CLUB GOAL | NEW CLUBS | DROPPED CLUBS | QUARTER               | MEMBER GROWTH NET<br>GOAL | MEMBER GROWTH<br>ACTUAL | DROPPED<br>MEMBERS ACTUAL<br>(including transfers) |
| JULY/AUG/SEPT         | 0             | 0         | 0             | JULY/AUG/SEPT         | 0                         | 137                     | 190                                                |
| OCT/NOV/DEC           | 0             | 0         | 0             | OCT/NOV/DEC           | 10                        | 42                      | 63                                                 |
| JAN/FEB/MAR           | 1             | 0         | 0             | JAN/FEB/MAR           | 20                        | 0                       | 0                                                  |
| APR/MAY/JUNE          | 0             | 0         | 0             | APR/MAY/JUNE          | 10                        | 0                       | 0                                                  |